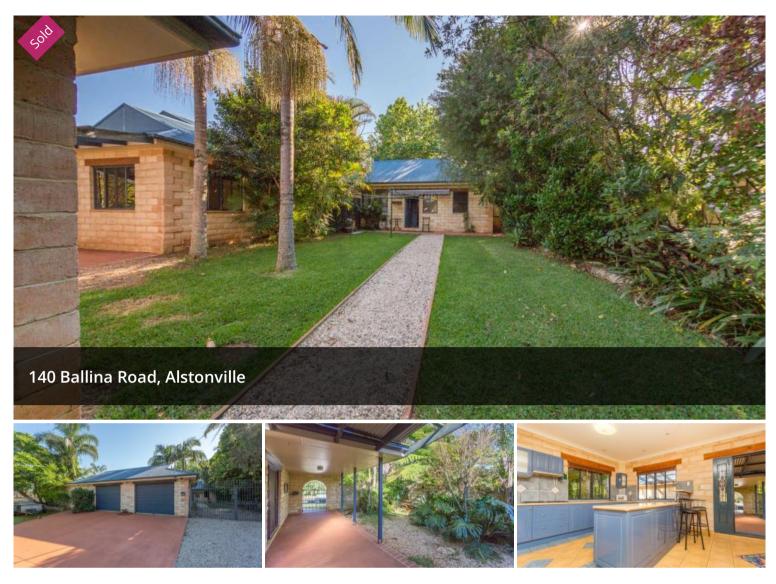

## SOLD BY MELANIE STEWART

New to the market is this fabulous home that is certainly more than meets the eye. Uniquely designed and built is this quality, spacious home so close to the Village at Alstonville. The home is hidden behind a private courtyard and high metal gates and is a private oasis that will appeal to a large family or those looking to accommodate an extended family, or run a business from home in such a central location.

A short stroll to the shops, schools, sporting fields and all town conveniences, will please families and retirees. This home has high ceilings, large rooms and an exceptional floor plan. The property consists of four/five large bedrooms, or you can utilise the home as a three bedroom residence and a separate two room studio that ideally would suit the in-laws, or rent out and let the extra income help pay off the mortgage. There is separate power for this part of the home.

## 🛱 5 🖺 2 🚓 2 🗔 878.90 m2

| Price       | SOLD for    |
|-------------|-------------|
|             | \$465,000   |
| Property    | Residential |
| Туре        |             |
| Property ID | 101         |
| Land Area   | 878.90 m2   |