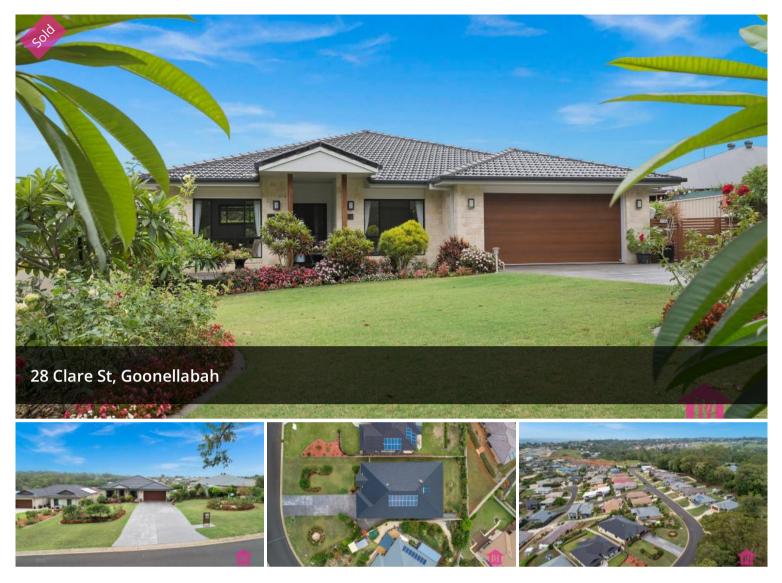

## SOLD BY MELANIE STEWART

This stylish family home is positioned in a desirable, elite location in Goonellabah and is set on a quarter acre block opposite bushland. The property offers effortless sophisticated living of the highest calibre with plenty of extras to please!

All on one level with a spacious, functional floor plan, the home is complete with four bedrooms, two bathrooms, separate living areas, formal living, well equipped central kitchen with walk-in pantry, covered alfresco entertaining area which overlooks the native bushland. There is private access to the entertainment deck off the master bedroom, a separate, large laundry with external access, along with fully fenced yards and side access to store a trailer or boat under the home.

This elegant custom-designed contemporary home offers expansive family living with an excellent space outside. It is set back from the road and surrounded by glorious landscaped flowering gardens, with ample room to park the family van off the street as well as room for a pool in the back yard.