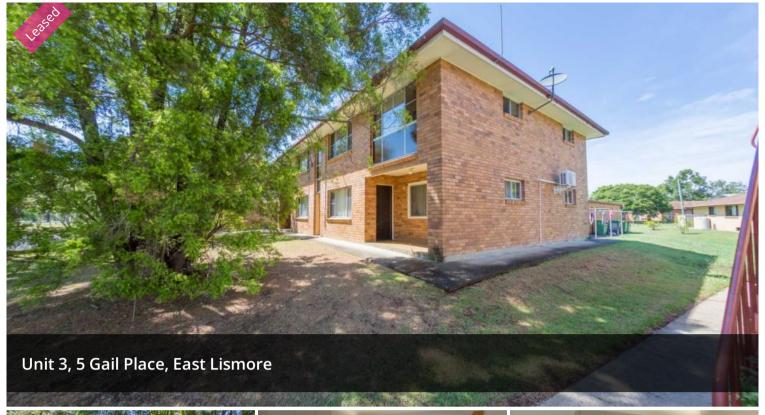

## Well-appointed Two Bedroom Unit in East Lismore

- Two bedroom unit located in East Lismore with new timber look flooring throughout, modern kitchen with new appliances
- Brand new bathroom, spacious living area, plus small study/sunroom
- Shared laundry room with space for your own washing machine
- Single secure garage space

This property is perfectly positioned in a good area, close to the university, private hospital, shopping centres and bowling club. Located next to a great family parkland, close to schools and minutes to the Lismore CBD

This is a first floor unit in a well cared for and maintained brick and tile building with water, lawns and laundry electricity all △ 2 ← 1 ← 1

Price \$350 per week

**Property Type** Rental

Property ID 1501