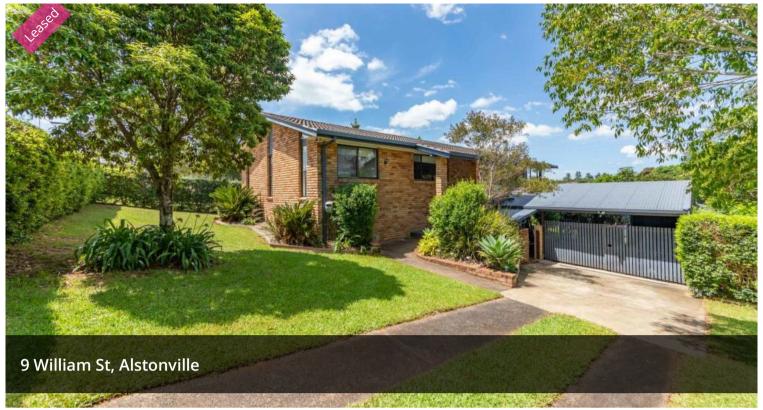

## "Raven" - Home & Studio Adjoining Greenland's Reserve

This well-maintained home has a great feel and ideally will suit a family or someone seeking dual living to accommodate an inlaw.

- Open plan living, dining and a modern, well set up kitchen with ample storage
- Three bedrooms with built in robes, a modern renovated bathroom and separate toilet
- Large deck which is great for entertaining with friends and family
- Separate 1 bdrm studio downstairs with paved outdoor area
- Flat fenced yard