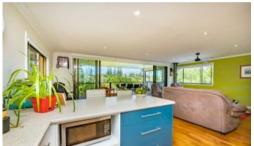

## "Raven" - Home & Studio Adjoining Greenland's Reserve

This well-maintained home has a great feel and ideally will suit a family or someone seeking dual living to accommodate an inlaw.

- Open plan living, dining and a modern, well set up kitchen with ample storage
- Three bedrooms with built in robes, a modern renovated bathroom and separate toilet
- Large deck which is great for entertaining with friends and family
- Separate 1 bdrm studio downstairs with paved outdoor area
- Flat fenced yard