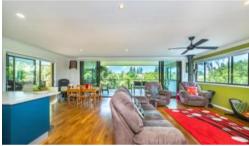

## "Raven" - Home & Studio Adjoining Greenland's Reserve

This well-maintained home has a great feel and ideally will suit a family or someone seeking dual living to accommodate an inlaw.

- Open plan living, dining and a modern, well set up kitchen with ample storage
- Three bedrooms with built in robes, a modern renovated bathroom and separate toilet
- Large deck which is great for entertaining with friends and family
- Separate 1 bdrm studio downstairs with paved outdoor area
- Flat fenced yard