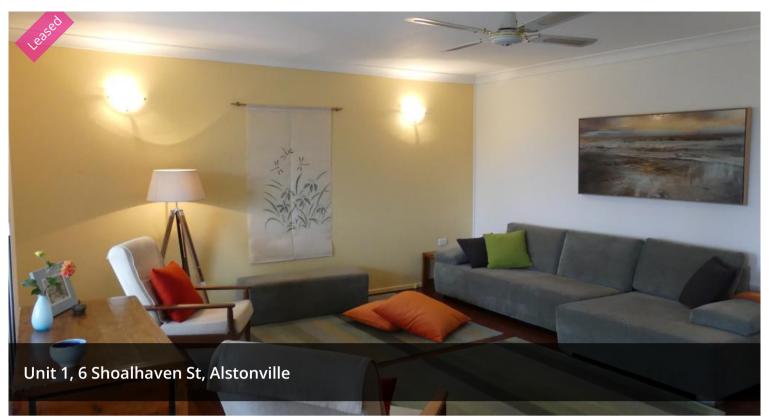

## "Shelley" 2 Bedroom Unit Electricity, Water & Lawn Mowing Included-

2 bedroom 1 bathroom flat. Large living room and polished timber floor boards throughout. Functional kitchen with stainless steel electric appliances (inc dishwasher). Both the bedrooms have built ins. Single carport is included. Large fenced yard.