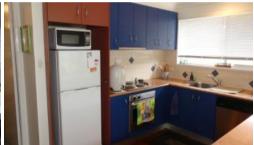

## "Shelley" 2 Bedroom Unit Electricity, Water & Lawn Mowing Included-

2 bedroom 1 bathroom flat. Large living room and polished timber floor boards throughout. Functional kitchen with stainless steel electric appliances (inc dishwasher). Both the bedrooms have built ins. Single carport is included. Large fenced yard.