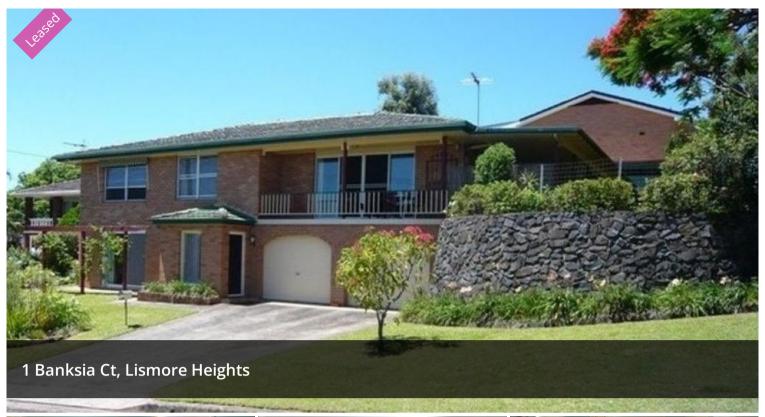

## "Serena" Large Family Home with Fantastic Views

- Lovely location, convenient & quiet, a spacious & solid brick/tile home.
- Roomy kitchen & family areas leading to a spacious covered patio & carport area
- Four bedrooms with built-in robes, Master with ensuite
- Downstairs has a self contained unit ideal for the teenagers or extended family
- Corner allotment facing north easterly on nicely established grounds
- No pets