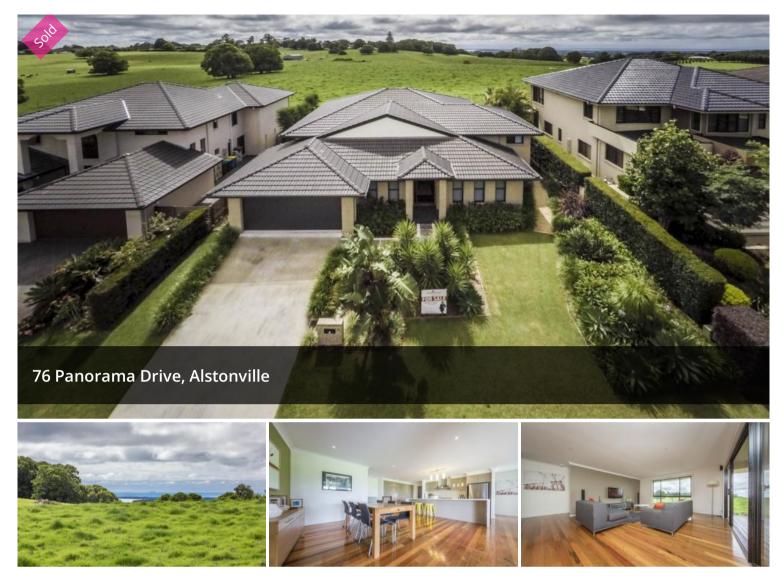

## "Prada" - Designer Living With Country Views

A rare opportunity to secure a near new home in Alstonville's desirable estate "Panorama Park". This modern residence has a delightful Outlook, elegant living in a tranquil setting that is both picturesque and incredibly peaceful.

From the moment you walk inside, this modern home showcases breathtaking views across neighbouring farmland. For the new owner it will provide the feeling of living out in the country with the convenience of living in town in one of Alstonville's finest positions!

The home has been built by award winning designer and master builder 'Del Casa Homes' and is complete with four generous bedrooms, two bathrooms, multiple living rooms, chic designer kitchen, polished timber floors, large alfresco ample storage, entertaining deck and veranda plus a spacious laundry,

The home has an exceptional floor plan with a private guest's bedroom, separate media room along with open plan spacious living/kitchen and dining space. The main bedroom is private and extremely spacious and is away from the other rooms and enjoys a modern ensuite and walk in robe.

You will love the fabulous entertainment area that shares the perfect north east aspect, a great area to host the family BBQs and dinner parties while enjoying the sublime rural country views and the cows grazing.

The gardens have been beautifully landscaped with tropical and flowering natives and there are excellent market gardens for growing fresh veggies and herbs. This home sits on a smaller manageable block of land which will appeal to busy professionals however having the rural land adjoining the rear of the property you feel you have more space without the worries of maintaining it. This property is on the local school run and is perfectly positioned close to walking paths and public parks and just a short drive to the village shops.