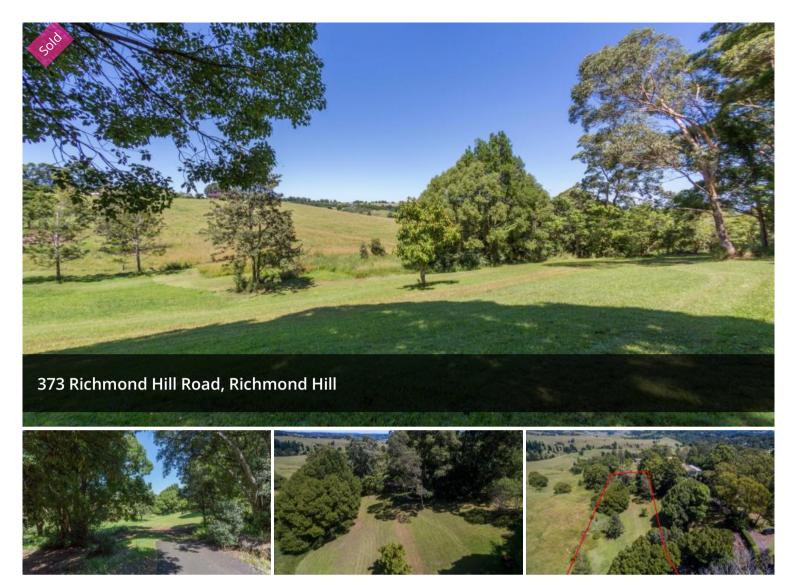

## "Blossom" - Picturesque Vacant Allotment

We welcome you to view this beautiful private rural allotment of approximately 1.8 acres in desirable Richmond hill. Set down a tar sealed driveway and away from the road this little piece of paradise is a rare find. With beautiful views across rural pastures and rolling hills this block will appeal to those looking to build their dream home in a picturesque setting.

The land is gently undulating and there are nice flat areas that would ideally suit a home site. Become one with nature while being surrounded by pretty trees and rainforest pockets along with a serene spring fed dam in addition to the town water. There is beautiful bird and wildlife on the property and plenty of room to have a home orchard or vegetable garden.

Just a short drive to the business centre of Lismore, hospitals

🗔 1.80 m2

| Price       | SOLD for    |
|-------------|-------------|
|             | \$280,000   |
| Property    | Residential |
| Туре        |             |
| Property ID | 191         |
| Land Area   | 1.80 m2     |