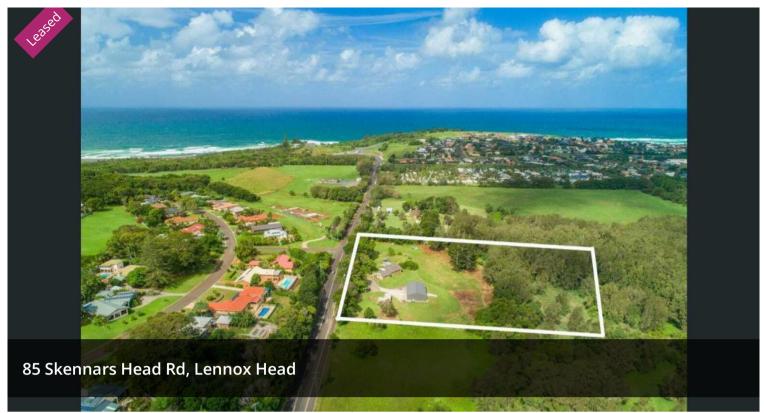

# "Paradise " - Rural Retreat with Spacious Home- Shed available in December!

- Large spacious family home in private location
- Air conditioning & ceiling fans
- Large alfresco entertainment area
- Large main bedroom, walk in robe & ensuite
- Timber floorboards throughout
- Close beaches
- Off street parking
- \$1,000 p.w without lawn mowing- \$12000 with mowing included
- Pets considered
- Large shed will become available at the end of year

# △ 4 ← 2 ← 2

Price \$1000 Property Type Rental Property ID 1983