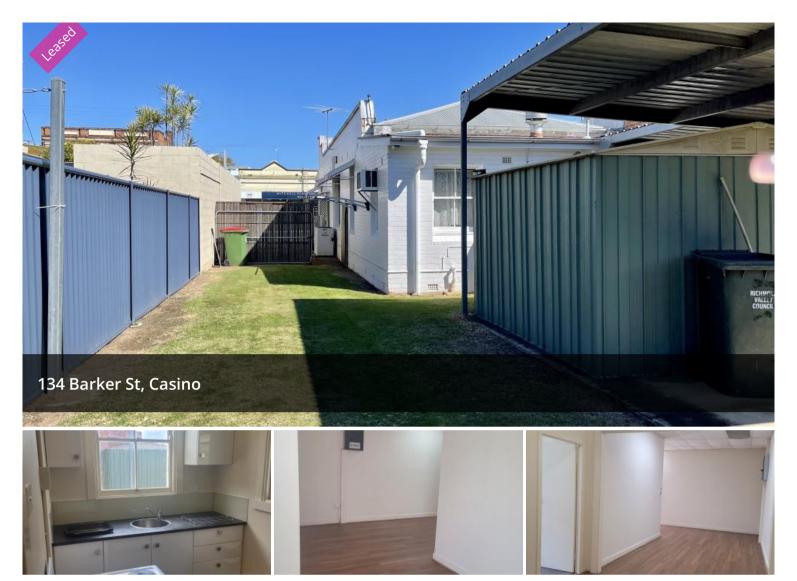

## "Opal" Very close to CBD.

- Spacious two bedroom unit with air conditioning
- Fully fenced backyard with courtyard and storage shed
- Located within Casino CBD
- Pets considered upon application

🛱 2 🖺 1

Price\$380 per weekProperty TypeRentalProperty ID2081