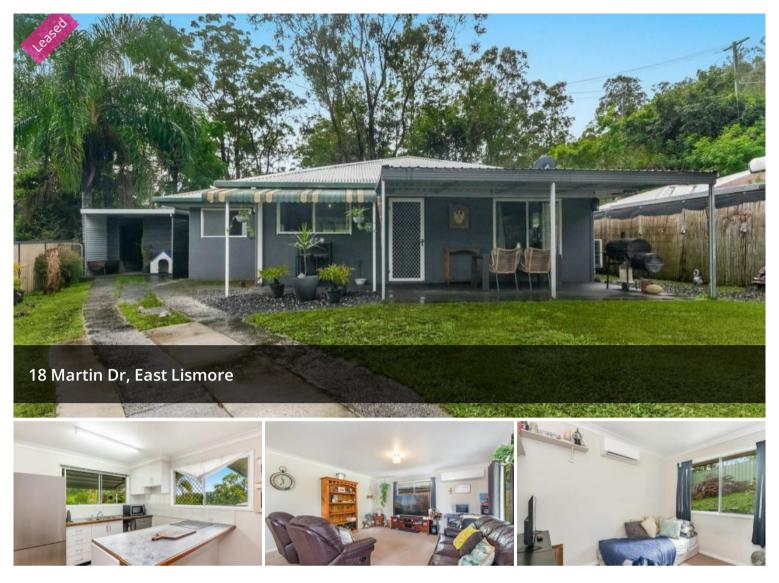

## "Amari" - Pet Friendly with Fenced Yard

- Open plan kitchen, dining & loungeroom with air conditioning
- Four bedrooms with BIR, one with air conditioning
- Front covered patio area
- Full bathroom with separate toilet
- Located in East Lismore, close to university, schools, shopping centre & parks
- Pet friendly property

₿4 🖺 1 📾 1

Price\$480 per weekProperty TypeRentalProperty ID2104