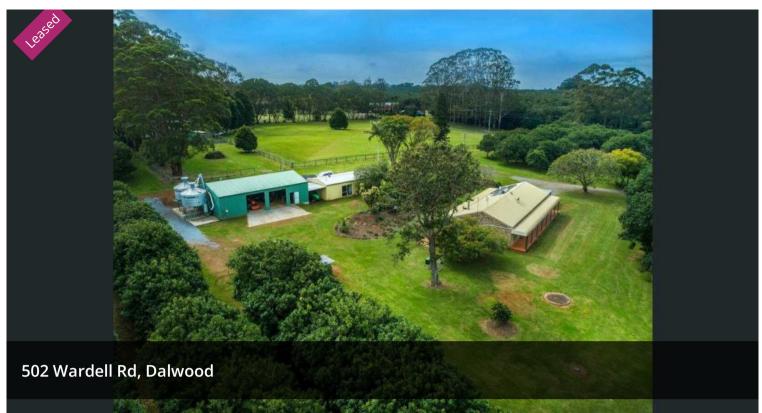

## "Ilana" - Five Bedroom Home with Large Shed

- This generously sized home is conveniently located close to Alstonville township.
- Country setting with modern living.
- Property features a functional kitchen, overlooking the dining area with wood fire heater.
- Master bedroom includes through robe & ensuite.
- Sizable double shed, office space, additional storage area.
- Relax & enjoy sitting under the covered verandas.
- Pets considered.