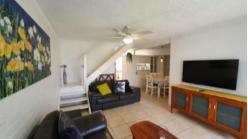

## "Jemma" Pet Friendly Townhouse

- Double storey townhouse with ducted air conditioning
- Modern kitchen
- North facing deck to courtyard
- Furnished
- Pet friendly property
- Short stroll to the village, bowling club, parks & schools.