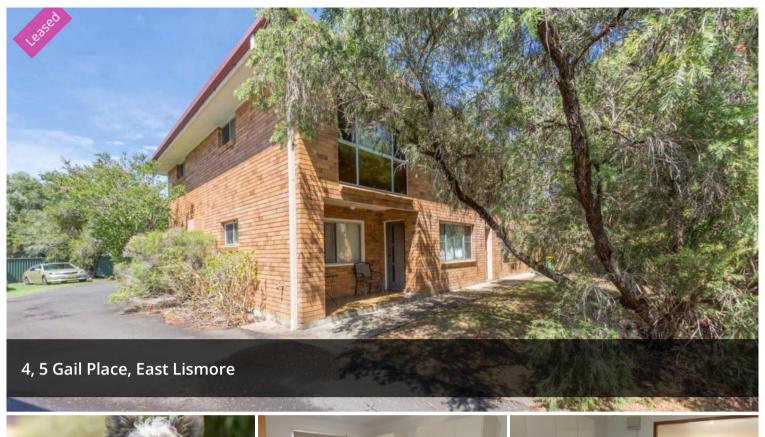

## "Phyllis" - Small Complex- Small Pet OK

Unit In small complex in East Lismore!

- Two bedrooms, new timber look flooring throughout.
- Quiet Cul-De-Sac adjoining Parklands
- Modern kitchen with new appliances and bathroom
- Spacious living area, plus small study/sunroom, shared laundry room with space for your own washing machine.
- Single secure garage space.
- This property is perfectly positioned in a good area, close to the university, private hospital, shopping centres and bowling club.
- Suit single or couple

Available 15th August 2023

small pet Ok!!!

△ 2 ← 1 ← 1

Price \$390 per week

**Property Type** Rental

Property ID 2173

**Agent Details** 

Melanie Stewart - 0421560936