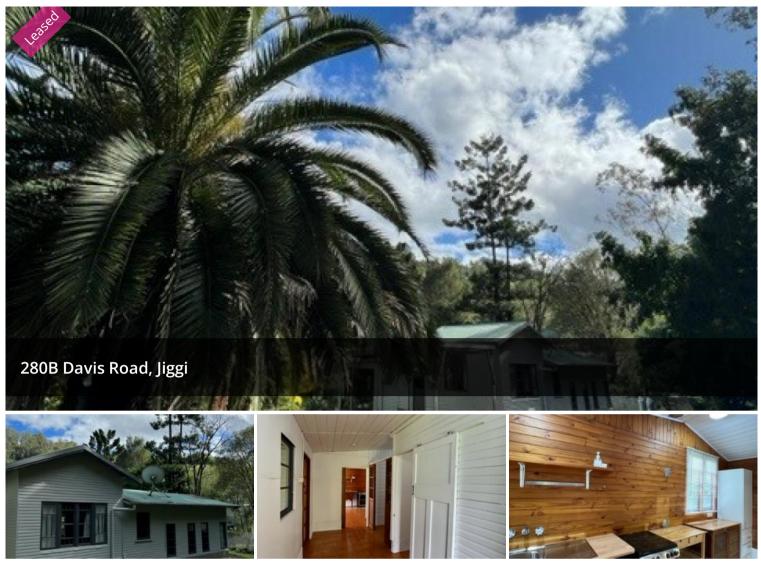

## "Jules" Private views of the valley

This charming converted dairy is set on the side of a rainforest.

Open plan lounge and kitchen areas open out to a covered entertaining deck with private views of the valley.

Main bedroom has a storage loft, separate tiled room perfect for a home office.

Single carport.

Lawn maintenance included in rent.

Available now!

The above information provided has been furnished to us by the vendor/s. We have not verified whether or not that information is accurate and do not have any belief in one way or the other in its accuracy. We do not accept any responsibility to any person for its accuracy and do no more than pass it on. All interested parties should make and rely upon their own inquiries in order to determine whether or not this information is in fact accurate.