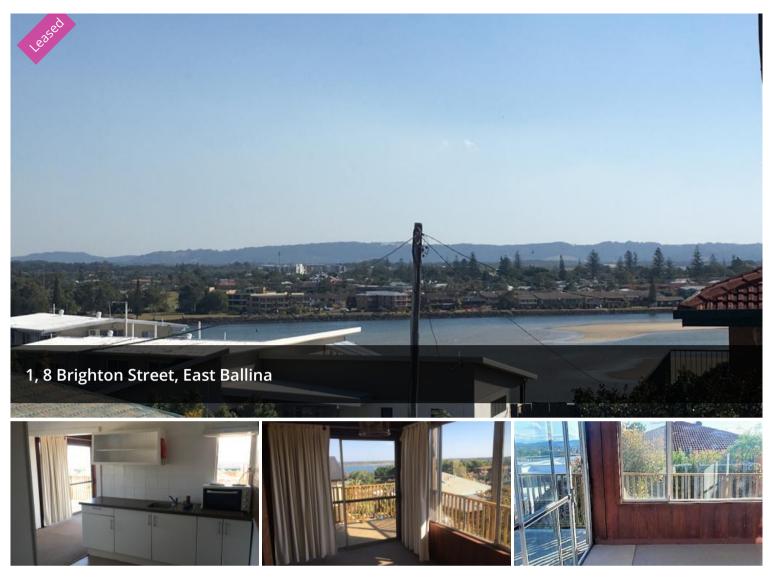

## 'Sienna - "East Ballina Apartment"

This two bedroom downstairs unit, in beautiful East Ballina, with paved courtyard overlooking the serpentine is perfect for a summer BBQ. Living, and dining rooms look out to the water, kitchen is tidy and functional, two large bedrooms, bathroom with separate toilet and separate laundry. off street parking and lovely deck to catch the summer breeze. Walk to Shaws Bay, River Street and enjoy all that the coastal town has to offer. This is a smaller studio sized apartment and would suit single or professional couple . No pets!