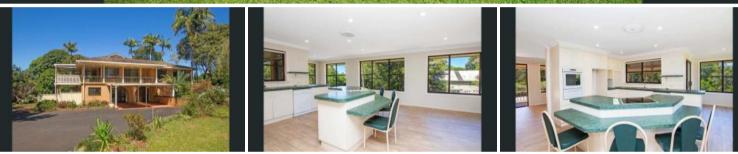

## Home on the Plateau!

Large two storey brick home with 3 renovated bedrooms upstairs, spacious open living area, kitchen and bathroom. Large front covered patio and side deck (with furniture) perfect for entertaining this summer.

Downstairs has more 2 rooms could be used as a home office or bedrooms, huge tiled multipurpose room, laundry and bathroom.

Two undercover car spaces included. This property is not fenced however pets negotiable.