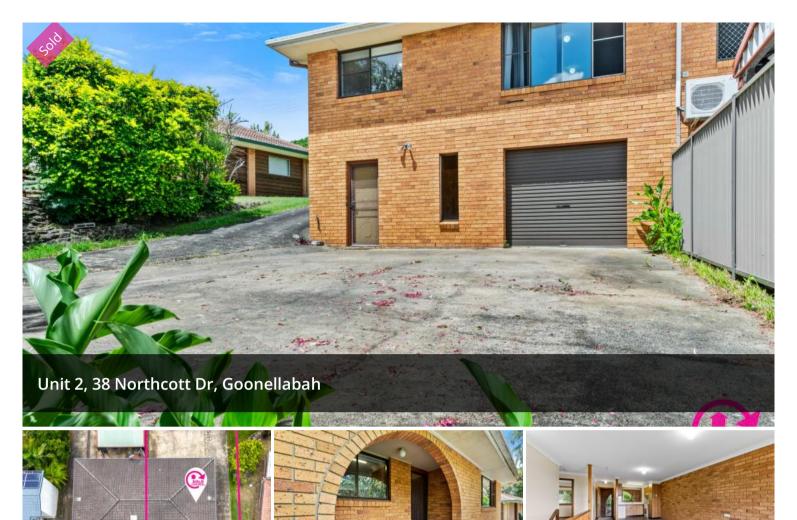

## Introducing "Lola" - Fantastic opportunity for first home buyers or astute investors!!

This brick and tile duplex provides an ideal opportunity for first home buyers or for investors to add a solid property to their portfolio! Situated in the northern ridges this double storey duplex is perfectly positioned to capture the stunning views to the mountains.

Set back privately from the road this unit features on the top level; a spacious living room, well set-out kitchen, two bedrooms with built-in wardrobes and a main bathroom. Downstairs is a room that could be utalised as a rumpus/games room or third bedroom. With internal laundry facilities and separate second bathroom. This arrangement would work well as a dual living arrangement, to rent out in its entirety, or to potentially provide additional income to the owner/occupier