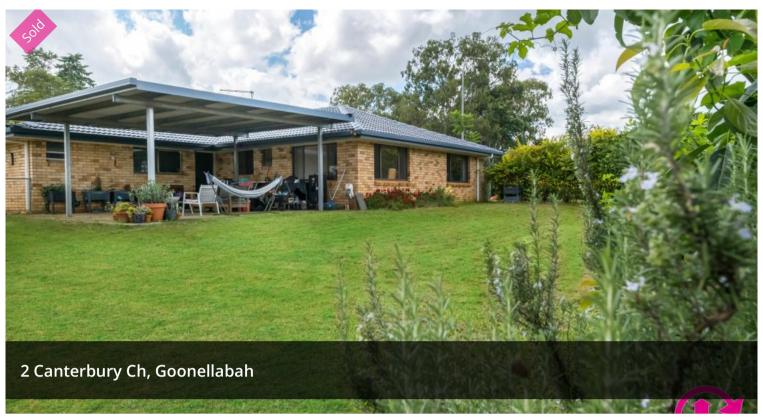

## "Maple"-Large 1230sm Block In A Great Position!

"Maple"-Large Block In A Great Position- NEW PRICE RANGE!!

This home sits on a large 1230sm block in a great position on a corner with room to build a seconary home or a large shed. Solid brick and tile home single story with large rooms especially the bedrooms.

Kitchen has been updated and there is room to make improvements. Large covered entermainment area that faces north.

Easy access to the local shopping centre at Goonellabah, 10 minutes to Alstonville and 20 minutes to the beaches of Ballina.

Rarley do these large flat blocks become aviable in this location. This property will appeal to familes, retireers and the investor. Double your rent with a second home!!