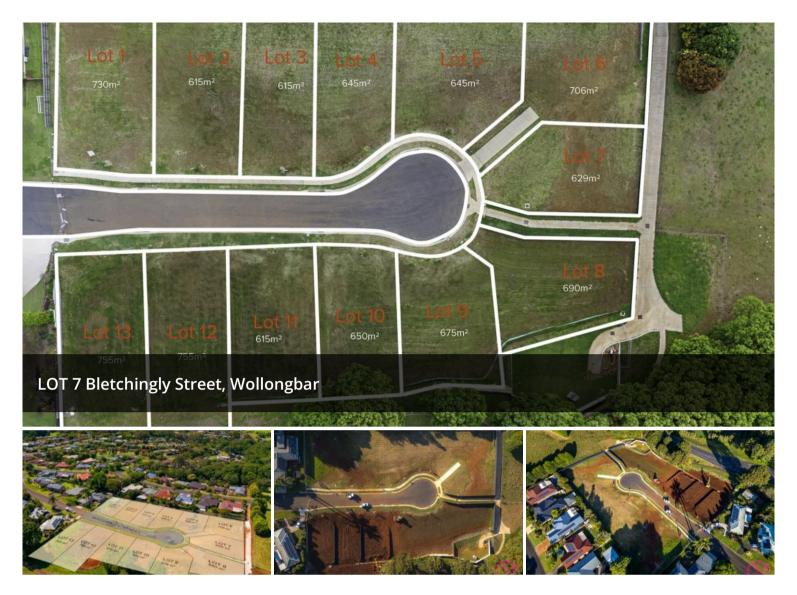

The developer is open to flexible conditions to suit those that require to sell their current home. **ONLY \$5000 DEPOSIT REQUIRED!** 

Lot 1 - 731.7 m<sup>2</sup> **SOLD** 

Lot 2 - 614.3 m<sup>2</sup> **SOLD** 

Lot 3 - 615.9 m<sup>2</sup> **SOLD** 

Lot 4 - 647.8 m<sup>2</sup> - FOR SALE - POA

Lot 5 - 649.5 m<sup>2</sup> FOR SALE - POA

Lot 6 - 704.1 m<sup>2</sup> FOR SALE - POA

Lot 7 - 600.3 m<sup>2</sup> FOR SALE - POA

Lot 8 - 669.6 m<sup>2</sup> FOR SALE - POA

Lot 9 - 658.1 m<sup>2</sup> **FOR SALE - GUIDE \$450,000-\$490,000** 

Lot 10 - 650.6 m<sup>2</sup> **FOR SALE - GUIDE \$450,000-\$490,000** 

Lot 11 - 618.3 m<sup>2</sup> POA

Lot 12 - 767.8 m<sup>2</sup> POA

Lot 13 - 755 m<sup>2</sup> **POA** 

NB: Pictures of homes are from Coral Home Designs.

Please click our link below to enquire about a design for your new home at:

Coral Home Designs