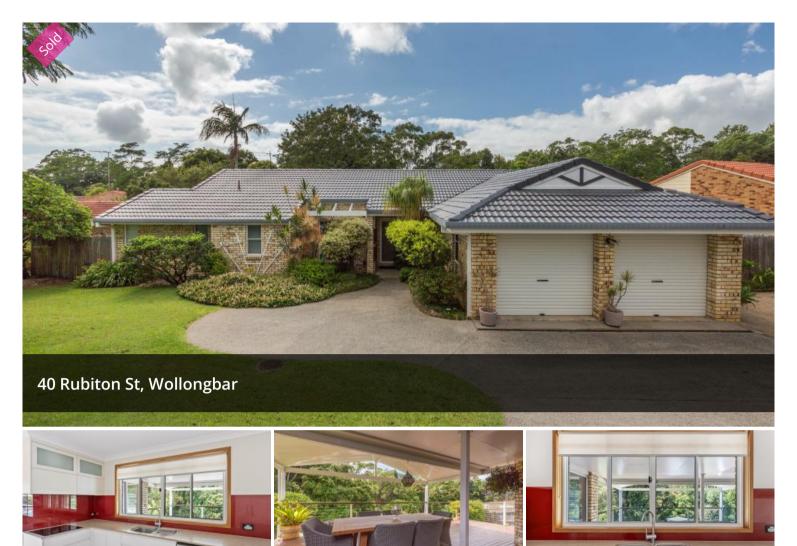

## Family friendly - fantastic price!

This meticulously maintained home is perfectly positioned on an impressive 955m2 block, overlooks a beautiful quiet reserve at the rear and is set in the very heart of Wollongbar. Presented to the market in beautiful condition, this one will delight and surprise you. With both a superb street appeal and fantastic floor plan this home would ideally suit a family or active retirees!

Designed with thought and flair the warmth and character this home oozes will appeal to buyers looking for a home which ticks all the boxes. The stunning well equipped kitchen is centrally located and adjoins both the air-conditioned family/meals area with combustion fireplace, and the airconditioned lounge room.

This is a fantastic home to entertain with friends and family on the expansive covered entertaining deck overlooking the fully fenced rear yard, established gardens and adjacent tranquil reserve. With plenty of space for the boat or caravan, a separate laundry, double lock up garage with internal access, garden shed, and heat pump hot water system the picture really is complete at this beautiful property.