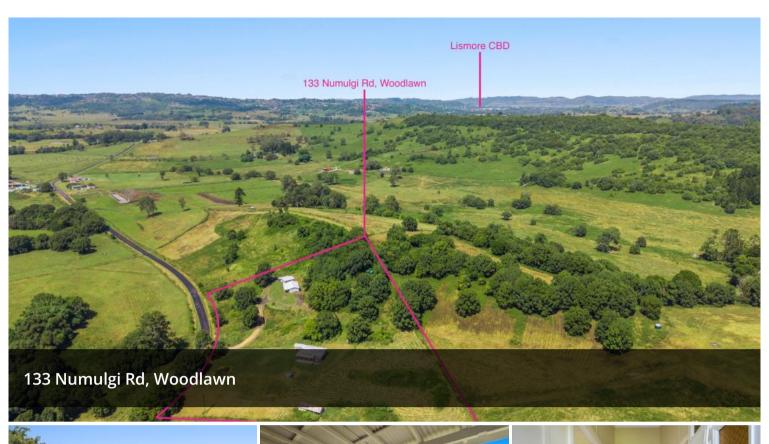

## "Wilson Farm" - Country Living At Its Best Featuring Three Homes

Click virtual link to view video.

Set on the high side of the road overlooking a beautiful rural vista and enjoying cool breezes, this is an opportunity to live the country lifestyle in an elevated position while only being minutes to Lismore and town conveniences. This property will appeal to those looking for multiple dwellings to suit a wide variety of situations, a home for your inlaws or extended family and a second one-bedroom studio or work /art office along with an original farmhouse in excellent original condition. A great opportunity to secure extra income or run a business from home as the current owner is doing.

Set on approximately 5 private acres, the home is complemented by a spacious wrap-around veranda, perfect for enjoying morning coffees or evening sunsets. The addition of a garage ensures ample space for vehicles and storage, while the eco-friendly septic system adds a sustainable touch.