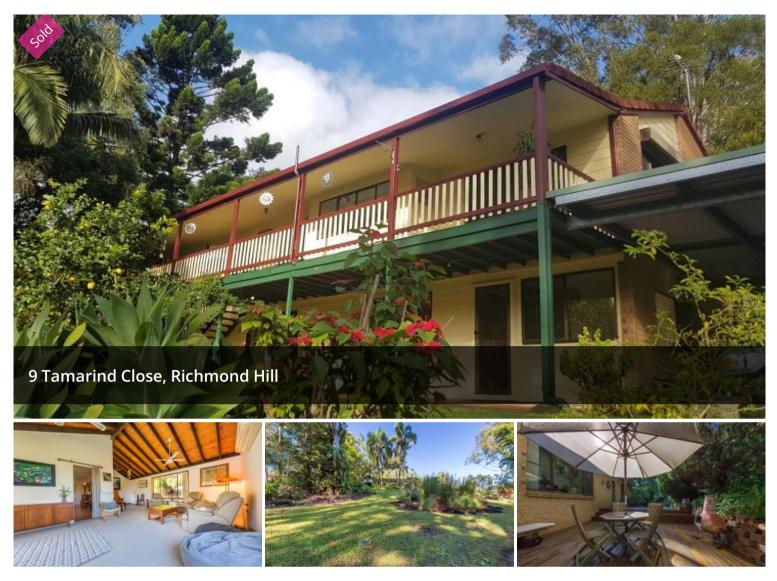

## "Allegra" - Rural Retreat

Embrace the natural beauty that surrounds you in this spacious four bedroom home in the highly desirable area of Richmond Hill. Set over two levels the home provides the opportunity for well defined separation of living. With sprawling gardens spread over the 5340m2 block you will delight in discovering "Pretty Creek" which meanders through regenerated rainforest trees and provides a haven of your very own.

Upon entering the generously proportioned home you are greeted by high ceilings and enchanting tree-top views. In addition to the wide full length deck, on this level you will also find expansive air-conditioned living areas, kitchen and dining room, three spacious bedrooms, a bathroom and laundry.

With the ground floor providing the fourth bedroom, office, study, living room and a second bathroom ample options are